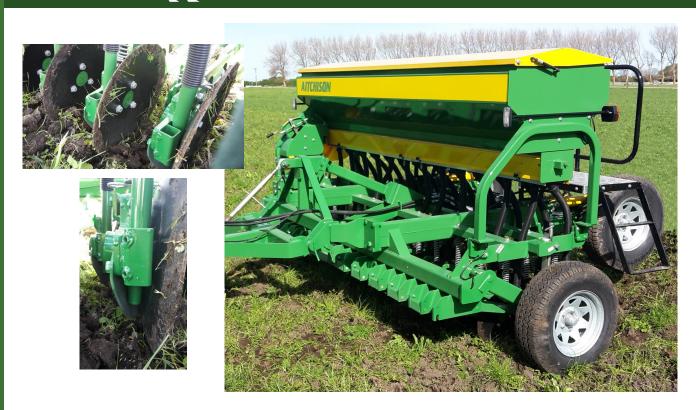

## SEED MATIC®

The Aitchison Seedmatic 4000 'D' Drill has been developed further to incorporate a heavier Dragarm. This includes: -

- Concave disc 406mm (16 inch) to take on the heavy Residual covers that is now being expected of modern
  machines these days. Which gives a larger rolling circumference giving better cutting and penetration
  when the going gets tough.
- A spring loaded vertical travel of 150mm that allows the disc to follow the contour of the soil surface with a more even seed depth placement.

Along with the above also included is 125 mm row spacing, the unique Aitchison Sponge Feed Seeding mechanism giving the seed the ultimate secure opportunity to establish a great pasture or crop. The Aitchison Electronic area meter for metric or imperial measurements of work done and Treadboard to make loading the Drill with Seed safer.